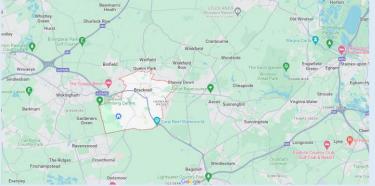

To map human and physical features on a map, including in my local area.

To explore and locate the cities of the UK, including geographical regions and identifying their characteristics; including the environmental impact. Prior Learning: Moving to Thrive