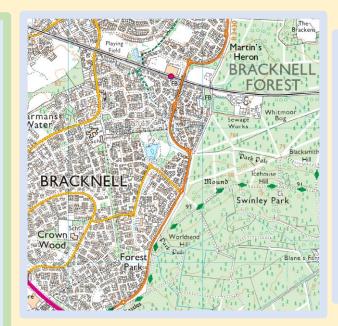

To map human and physical features on a map, including in my local area.

To explore and locate the cities of the UK, including geographical regions and identifying their characteristics; including the environmental impact. Prior Learning: Moving to Thrive