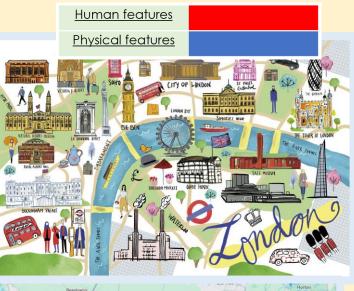

To map human and physical features on a map, including in my local area.

To explore and locate the cities of the UK, including geographical regions and identifying their characteristics; including the environmental impact. Prior Learning: Moving to Thrive